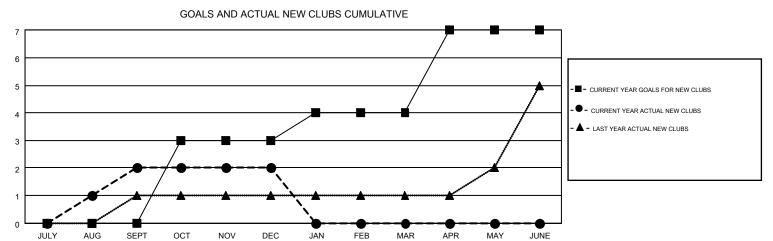

## MONTHLY MEMBERSHIP PROGRESS REPORT

Multiple District 202

Results as of: 12/31/2014

**LOCATION: NEW ZEALAND** GMT CA 7

|               |                  | Clubs             |                  |                  | Members               |                    |                                        |                    |                  |  |
|---------------|------------------|-------------------|------------------|------------------|-----------------------|--------------------|----------------------------------------|--------------------|------------------|--|
|               | RESUL            | LTS FOR 2014-2015 |                  |                  | RESULTS FOR 2014-2015 |                    |                                        |                    |                  |  |
| QUARTER       | NEW CLUB<br>GOAL | NEW CLUBS         | DROPPED<br>CLUBS | NET<br>GAIN/LOSS | QUARTER               | NEW MEMBER<br>GOAL | CHARTER AND<br>NEW<br>MEMBERS<br>ADDED | DROPPED<br>MEMBERS | NET<br>GAIN/LOSS |  |
| JULY/AUG/SEPT | 0                | 2                 | 2                | 0                | JULY/AUG/SEPT         | 59                 | 284                                    | 286                | -2               |  |
| OCT/NOV/DEC   | 3                | 0                 | 1                | -1               | OCT/NOV/DEC           | 109                | 207                                    | 289                | -82              |  |
| JAN/FEB/MAR   | 1                | 0                 | 0                | 0                | JAN/FEB/MAR           | 87                 | 0                                      | 0                  | 0                |  |
| APR/MAY/JUNE  | 3                | 0                 | 0                | 0                | APR/MAY/JUNE          | -19                | 0                                      | 0                  | 0                |  |