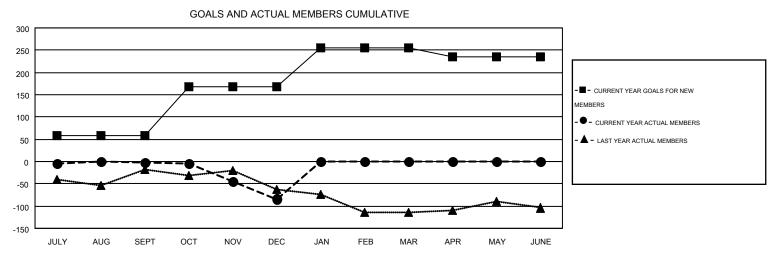

## MONTHLY MEMBERSHIP PROGRESS REPORT

Multiple District 202

Results as of: 12/31/2014

**LOCATION: NEW ZEALAND** GMT CA 7

|               |                  | Clubs             |                  |                  | Members               |                    |                                        |                    |                  |  |
|---------------|------------------|-------------------|------------------|------------------|-----------------------|--------------------|----------------------------------------|--------------------|------------------|--|
|               | RESUL            | LTS FOR 2014-2015 |                  |                  | RESULTS FOR 2014-2015 |                    |                                        |                    |                  |  |
| QUARTER       | NEW CLUB<br>GOAL | NEW CLUBS         | DROPPED<br>CLUBS | NET<br>GAIN/LOSS | QUARTER               | NEW MEMBER<br>GOAL | CHARTER AND<br>NEW<br>MEMBERS<br>ADDED | DROPPED<br>MEMBERS | NET<br>GAIN/LOSS |  |
| JULY/AUG/SEPT | 0                | 2                 | 2                | 0                | JULY/AUG/SEPT         | 59                 | 284                                    | 286                | -2               |  |
| OCT/NOV/DEC   | 3                | 0                 | 1                | -1               | OCT/NOV/DEC           | 109                | 207                                    | 289                | -82              |  |
| JAN/FEB/MAR   | 1                | 0                 | 0                | 0                | JAN/FEB/MAR           | 87                 | 0                                      | 0                  | 0                |  |
| APR/MAY/JUNE  | 3                | 0                 | 0                | 0                | APR/MAY/JUNE          | -19                | 0                                      | 0                  | 0                |  |